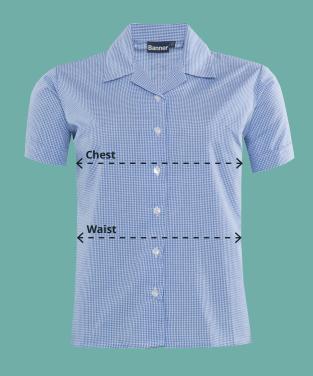

## **Chest (At 2cm from under arm)**

Measure across the chest at 2cm below the underarm with the garment laid flat.

## Waist

Measure accross the waist at the narrowest point with the garment laid down flat.

Malvern Twin Pack SS Blouse Code: AAAA112071

| Malvern Twin Pack SS Blouse |      |      |     |      |      |       |       |      |      |      |      |      |      |      |      |
|-----------------------------|------|------|-----|------|------|-------|-------|------|------|------|------|------|------|------|------|
| To fit chest (Inches)       |      |      |     |      |      |       |       | 34"  | 36"  | 38"  | 40"  | 42"  | 44"  | 46"  | 48"  |
| To fit age                  | 3/4  | 4/5  | 5/6 | 7/8  | 9/10 | 11/12 | 12/13 |      |      |      |      |      |      |      |      |
| Chest (cm)*                 | 32   | 33.5 | 35  | 38   | 41.5 | 45    | 46.8  | 49.3 | 51.8 | 54.3 | 56.8 | 59.3 | 61.8 | 64.3 | 66.8 |
| Waist (cm)                  | 21.5 | 22.8 | 24  | 26.5 | 29   | 31.5  | 32.8  | 35.3 | 37.8 | 40.3 | 42.8 | 45.3 | 47.8 | 50.3 | 52.8 |